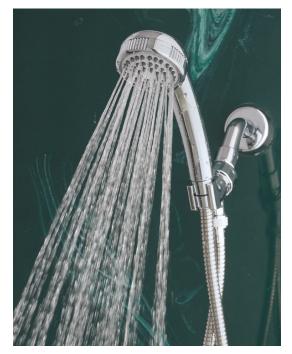

## The Blaster

## 48 Spray Jet Fixed Spray Showers

## **Experience the Sensation**

TM

Extra Wide Shower Spray, 48 spray jets provide 3 layers of streams for a wide and full body shower spray, very similar to a Pan Head type shower but from a smaller nozzle. Soft Spray Jets are easy to clean, simply rub the spray jets with water flow through to eliminate scale or lime build up Available as wall mount or hand held shower The hand held version includes a 59" Bungy stainless steel soft and flexible shower hose, stretches to over 80" long. Rated at 2.5 GPM maximum flow rate at 80 psi, complies with federal codes, not legal for sale in CA or CO Power Boost Advantage for improved performance in low pressure, insuring a good shower at any pressure.