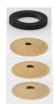

## The Power Boost Advantage

The *Blaster* Shower Heads include our *Power Boost Advantage*, a simple flow regulating system made of 3 brass discs and a sealing/retaining washer that fit neatly in the neck of the shower head or swivel arm bracket for the hand held version. This allows you to easily adjust the force and flow rate of the shower depending on your water pressure. Federal codes require all showers sold in the U.S. use no more than 2.5 GPM at 80 psi - flowing. The lower your water pressure the lower your flow rate, so with Power Boost you can still get a good, enjoy-able shower flow even if you have low water pressure.