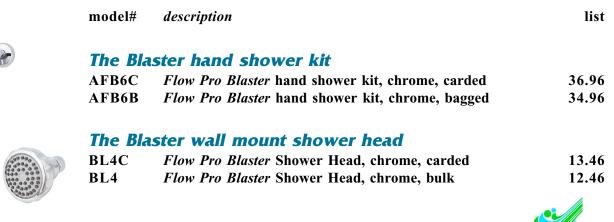

s with federal codes, not legal for sale in CA or CO Power Boost Advantage for improved performance in low pressure, insuring a good shower at any pressure.

## The Power Boost Advantage



The *Blaster* Shower Heads include our *Power Boost Advantage*, a simple flow regulating system made of 3 brass discs and a sealing/retaining washer that fit neatly in the neck of the shower head or swivel arm bracket for the hand held version. This allows you to easily adjust the force and flow rate of the shower depending on your water pressure. Federal codes require all showers sold in the U.S. use no more than 2.5 GPM at 80 psi - flowing. The lower your water pressure the lower your flow rate, so with Power Boost you can still get a good, enjoy-able shower flow even if you have low water pressure.



Whedon Products, Inc.- "The Flow Pro"

Powerful & Pleasing High Performance Showers!

21A Andover Dr; W. Hartford, CT 06110; (860) 953-7606; Fax (860) 953-4510; www.whedonproducts.com